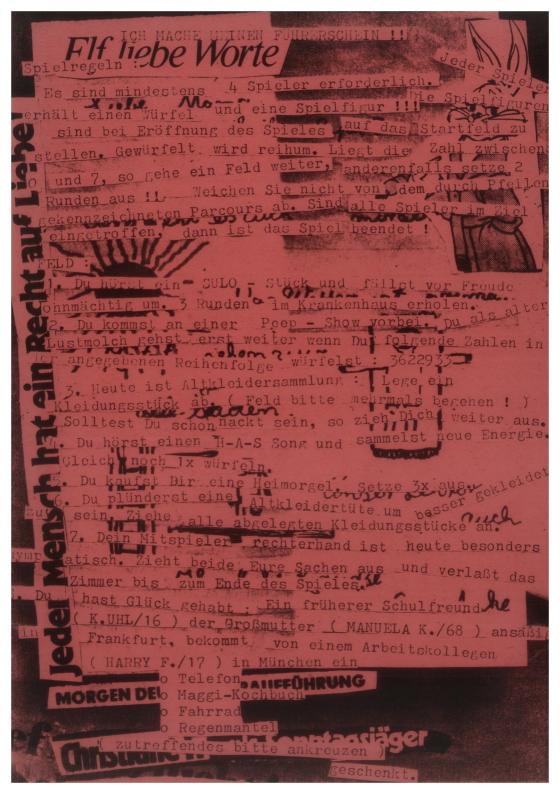

chtzeitig zur diesjährigen Kartoffelernte uns gelungen, eine zweite Ausgabe, des blutenbunte Journals : Der Frohliche Kleingartner fertigzustellen. Und wieder einmal werden wir uns bemühen, die Arbeit liebenswürdigen Gartenbesitzer mit hochgeistiger Unterhaltung und fachmännischen Ratschlägen ein weni erleichtern. Damit auch SIE im harten Berufleben auf Ihren Kraft spender nicht verzichten müssen haben wir uns diesmal entschlossen das im handlichen Format herauszubringen Und in diesem Sinne wünscht die allen geschätzten Lesern : einen freundlichen Den Redakteuren dieses Blattes liegt besonders am Herzen, folgende Leute ganz, ganz lieb zu grüßen: Martina/alle Halsabschneider/alle Kombinat-Fans/alle Russen/Püppi/alle SULO-FANS Saxer/Hussein--- (wir bedanken uns recht Karroseriebauer)für den netten rund 1400 festange Leserbrief! stellte Mitarbeiter. Gesamtumfang: 208 Seiten nicht gerechnet die Viel-Auflage dieser Ausgabe: zahl freier Mitarbeiter. 99.500 Exemplare Der Wirtschaftsplan beläuft sich 1980 auf 224,2 Mio DM, wovon etwa 15 Prozent aus der Fernseh- und Hörfunkwerbung kommen kann man sind sicher, Ihnen mit diesen drei Adressen einen guten Service bieten zu können Bitte machen Sie regen Gebrauch davon und geben diese Adressen auch Freunden und Bekannten weiter. Unsere Kundenberater freuen sich über jede Anruf und Besuch und werden Sie in allen Fragen über elektronische Orgeln fachkundig beraten, Mit freundlichen Grüßen Ihr

OOTIPSFURDIEHAUSFRAU1000TIPSFURDIEHAUSFRAU10001 wir indieser Ausgabe des einen besonderen Beitrag. W. Rezepte vorstel es bei Ihnen also dann sollten Sie es natürlich Versäumen Ihre Gäste mit einem Gericht aus dem D. F.K. - Kochstudio zu überraschen. ALSO: Schau zu - mach mit Tips und Anregungen. über die Schwierigkeitsgrade der angten Resultate vorgebeugt wird, ausschuß des Fröhlichen Kleingärtners den folgenden vermanscht auch Die Veranlagung lehnt jede Ein Schwierigkeits verkommen Schweinekantine. chwierigkeitsgrad es e ein Feinschmeckerlokal aber möglichst neben ei Zweigstelle von Grieneisen ES SOWEIT Alle Zutaten für eine Person mi Schwierigkeitsgrad Kochtopf Wasser Wasser in den bereitgestellten sodaß bringt man dann auf einer Wasser man den Kochtopf gelangen. das Ei Minuten sich ist es allerdings angebrach Währenddessen größter

von der Kochstelle. Um ein besseres Lösen der Schale s Ei "abzuschrecken" es ratsam das Ei kurzer Blick in den Kochtopf. Ist das Ei erkal Innere von der Schale getrennt und in Scheiben breit ). Damit belegt man dann das vorbereit etwa so bestreut alles mit etwas Salz. FERTIG !!! Mynd nun wünscht die D.F.K.-Red. einen fröhlichen Schmaus!! etwas falsch gemacht ? - Tel. 112 ! Serienvorschlag - Schwierigkeitsgrad 2 Aus Sicherheitsgründen und laut einer Vereinbarung des D.F. dem Weltverband der Umweltschützer lassen wir Serienvorschläge der Schwieriskeitsgrade 2 - Widerruf ausfallen! die Red. 4 bis auf - Wintermode 81/82 enn die strahlende Zeit des Sommers verblassen tut, und der raue Winter seine Pforten öffnet, so ändert sicknicht nur da landschaftliche Bild der Umgebung, sondernauch die Kleidung er Bürger. So steht der modebewußte Mensch nun schwerwiegenden Frage, mit welcher Kleidung jedes Jahr diesjahr sich und seine Umwelt beglücken kann. löglichkeiten gibt es ausreichend; dutzende rfahrene Modeschöpfer versuchen jedes Jahr aufs ihren Kreationen ein wenig Geld zu rdienen und lassen deshalb ihre Schöpfungen ausgefallener simmer adretter werden. So her ausgelazie teht nun der kaufwillige Bürger jedes Jahr erheut einer Vielzahl lohnender Angebote, kann sich so recht entscheiden, dadas Angebot einfach groß ist, um ein objektivesUrteil über die Güte u groß ist, um ein objektivesorteit der der Angebote fällen zu können. Solgent es je edem von uns : den Müttern, Vätern, Onkels, eschwistern, Freunden, Feinden u.s. w. Aber eine estimmte Sorte Mensch hat es bei der Auswahl interkleidung besonders schwer - nämlich der UNK LIDIeser muß nämlich neben der Warmhaltung Kleidungauch noch auf sein punkiges Außeres en, was einem Amateur auf diesem Gebie stimmt erheb aunw bereitet. Euch heute anhand ansprechendeste