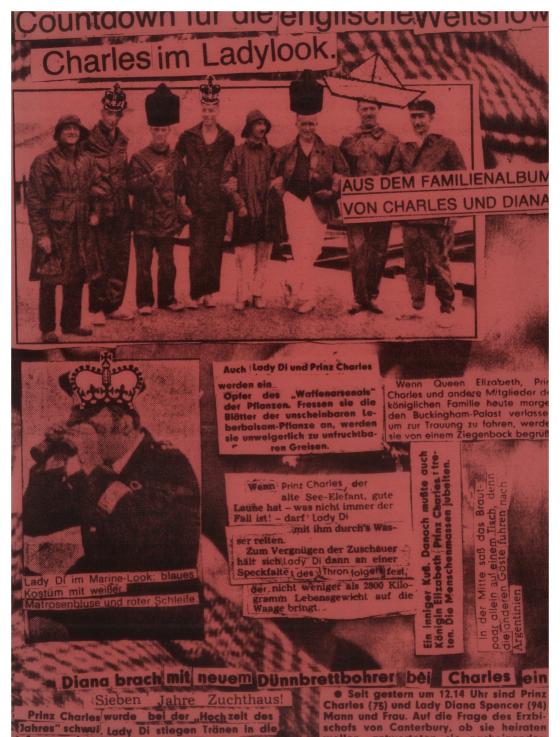

Dem Brautpaar macht es übrigens nichts aus,

war nicht der Aber das

einzige Grund, warum sich Lady Di ins Bett legte.

Die

Fernsehberichterstattung und die jüngsten Unruhen in den britischen Stad sind wohl mit schuld daran, Prinz Charles äußerte sich be sorgt darüber. Charles:

voraussichtlich sogar im gleichen Zim mer schlafen wie Charles' Elterr

-Mit einer alten Netz-Gardine, hat Lady Di zulsammen m Paul's Cathedral geübt. Charles und Diana werden

Hochzeitsnacht im gleichen Haus ringen wie Königin Elizabeth und Prinz Philip. Das junge Paar wird

Charles und Diana werden ab morgen ganz allein auf dem Mond 254 Seeleute machen

rinz Charles und seine Frau verließen gestern nachmittag in einem von vier Pferden gezogenen und von einer Reitereskorte begleiteten offenen Sack den Buckinghampalast

hilip bedankte sich bei jeder Kutsche

Rekord: In der Hochzeitsnacht saß die Braut vor dem Fernsehe

In der Kathedrale sab der Earl of Spencer neben geschiedenen Frau Lady Fran-Shand Kydd, leibli-Dianas che Mutter.

Prinz Philip klatihnen schte nach der Ankunft anerkennend an den Hals.

Eines der bestgehüteten Geheimnisse der Welt wurde gelüft und es übertraf nech die ohnehin hochgespannten Erwartung der Taktstocke om Münchner Radio-Or chester unter Prinz

Charles Schirmherrschaft war ein einziger Traum aus cremefarbener Seide

Wenn die Queen abdankt, wird ein Astrologe König

Jo-Wort im Bett in dem Nancy Read wütend neben der

Augen, als Millionen Fernsehzuschauer