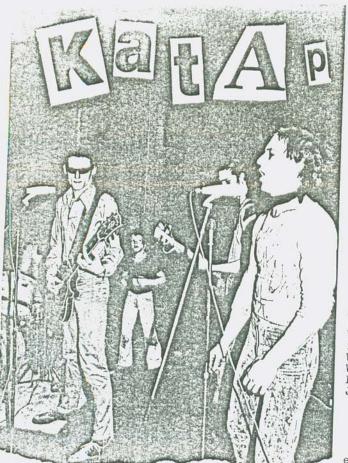

#### Ein Geschenk für Berlin

Das Waldetheater (mit KATA PULT identisch) entstand vor ca. drei Jahren.Da es damals so'ne abgefahrene Truppe, die zudem ständig in Leder rumläuft, selbst in Berlin noch nicht gab, kursierten bald die wildesten Gerüchte: wenn sie nicht auf treten dürfen, oder wenn's keinen Beifall gibt, gibts Prügel.Mittlerweile wohnen zwar andere Leute in der Waldemarstraße, das Schläger-

image ist jedoch geblieben. Wie alles anfing? Wohl bei jedem anders.WHITE PUNK z.b.hat schon in der Junkzeit Velvet-Scheiben ge-

hört, und Lou Reed, Bowie,
Hardrock, überhaupt Musik
mit ziemlich viel Power.
"Und dann kam dann halt
die Punkzeit. Clash war die
erste Scheibe, die ich so geört habe. "Zu der Zeit ging

er schon mal in der Schule Gitarre gelernt natte, und DETLEF, der Drummer hatte vorher bei KRONSTADT Politrock gemacht. White Punk: "Da haben wir uns halt erstmal alle möglichen Radios und Boxen und Plattenverstärker, die da in der Wohnung rumstanden, die haben wir uns dann erstmal in so'ne Etage gestellt, und dann haben wir erstmal angefangen, wa. Erstmal so halt, weeß ick, so mehr improvisiert, so andere Stücke nachgespielt". Den Namen KATAPULT gab's dabei schon irre lange bevor es die Gruppe gab. "Und den ganzen Ruf eigentlich darum auch, wa. Da haben uns immer Leute angehaun, wann tretet Ihr denn das erste Mal uff." Der voll rausgerotzte Kreuzberger Dialekt von KATAPULT erinner mich dann auch an TON STEINE SCHERBEN – auf 78. "Katapult ist Leben in Kreuzberg" (Drummer).