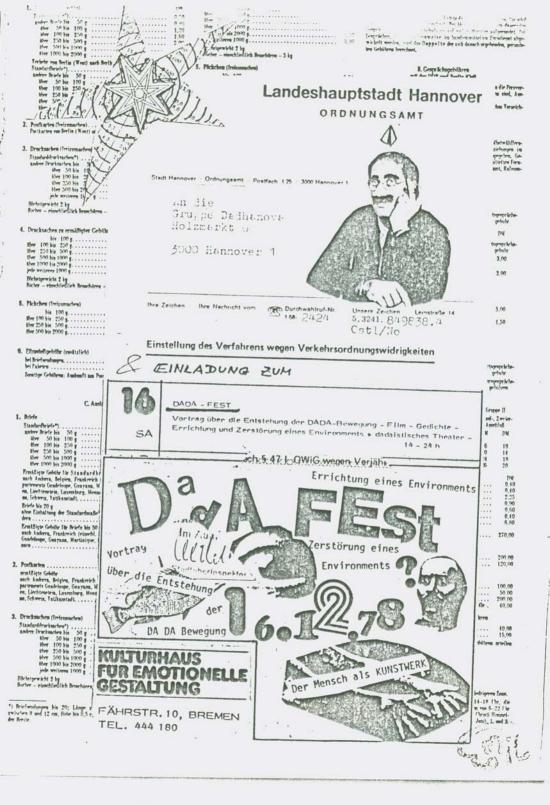

Ihren ersten Auftritt hatte KATAPULT in der Schweiz, auf ner Veranstaltung des Schweizer NO FUN, die von 14-18h ging und wo nur Modepunks da waren. Dann spielten sie mal im Georg v.Rauchhaus, weil da die Linken so schlaff rumhingen, und schließlich im Drugstore auf dem Anti-SO 36-Festival (siehe NO FUN 16). Dort gabs keinen Eintritt, aber Pogo, die Leute e Bühne
tt, das war
Whit
Macht die Polizeibeamen
da auc
da auc
t die Na sind auf die Bühne geflogen, die komischen bunten Lampen von SCHLEIM gingen kaputt, das war das Publikum, das sie antörnte. Kein FUN an linken Gaffern! White Punk: "Also mich turned et z.B. halt immer wahrscheinlich an, wenn ick so höre, so, daß sich 15jährige Kids oder so auch ne Gitarre holen und dann auc anfangen, Punk zu machen, ich find det jut wa, wenn dette wat icke mache, det das und deshalb soll die Musik die andern genauso gut können, wa die andern genause bat da kom-da auch nich irgendwie zu kompliziert und abgefahren sein. wenn De da vorm Plattenspieler hängst Macht viel mehr Spaß, als aus der Konserve rinziehst". und Dir die Musik da