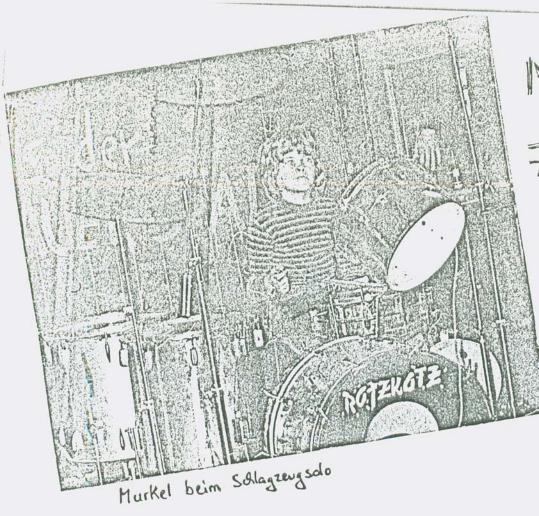

er schon mal in der Schule Gitarre gelernt natte, und DETLEF, der Drummer hatte vorher bei KRONSTADT Politrock gemacht. White Punk: "Da haben wir uns halt erstmal alle möglichen Radios und Boxen und Plattenverstärker, die da in der Wohnung rumstanden, die haben wir uns dann erstmal in so'ne Etage gestellt, und dann haben wir erstmal angefangen, wa. Erstmal so halt, weeß ick, so mehr improvisiert, so andere Stücke nachgespielt". Den Namen KATAPULT gab's dabei schon irre lange bevor es die Gruppe gab. "Und den ganzen Ruf eigentlich darum auch, wa. Da haben uns immer Leute angehaun, wann tretet Ihr denn das erste Mal uff." Der voll rausgerotzte Kreuzberger Dialekt von KATAPULT erinner mich dann auch an TON STEINE SCHERBEN – auf 78. "Katapult ist Leben in Kreuzberg" (Drummer).