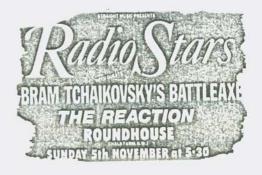

Schutag spielten die RADIO STARS im Roundhouse. Hab sie letztes Jahr schon im Vorprogramm von ULTRAVOX! gesehen, wo sie dieser Band total die Show gestohlen haben. Das ist wohl zum größten Teil der Verdienst des Sängers Andy Ellison, dessen Live-Präsenz wohl nur noch von einem Quirl wie dem Iggy überboten werden kann. Aber dazu später... Zunächst kamen die REACTION. Hier .wird wohl noch kaum einer was von denen gehört haben, und das ist auch gut so.Die Band ist einfach mittelmäßig,was für eine new wave-band den Tod bedeutet.Zugleich waren die Mitglieder schon reichlich betagt und der Sänger ein so dreckiger Poseur, daß sich einige Leute schon vor Lachen bogen. Ich fands eher zum Heulen...! Weg mit dem Schund, bald gings weiter mit BRAM TCHAIKOVSKY und der mit seiner BATTLEAXE war schon weitaus besser. Der Junge hat ja nun gottseidank den Absprung von den verwässerten Motoren geschafft und fetzt ganz geil los. Dabei sind so schöne schnelle Sachen wie in alten Motors-Zeiten,aber auch gute langsamere Sachen, ein Blues und eine ganz geile Ver-sion von I'm a believer, das die meisten von den blöden Monkees bestimmt noch kennen. War wirklich geil, good vibes und eine gute vorheize auf die Gruppe des Abends...